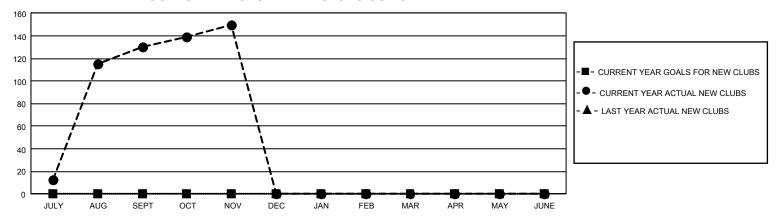

## GMT Constitutional Area 6, Group D

REPORT DOES NOT INCLUDE CLUBS IN UNDISTRICTED AREAS.

| Clubs                 |               |           |               | Members               |                          |                         |                                                    |
|-----------------------|---------------|-----------|---------------|-----------------------|--------------------------|-------------------------|----------------------------------------------------|
| RESULTS FOR 2022-2023 |               |           |               | RESULTS FOR 2022-2023 |                          |                         |                                                    |
| QUARTER               | NEW CLUB GOAL | NEW CLUBS | DROPPED CLUBS | QUARTER ME            | EMBER GROWTH NET<br>GOAL | MEMBER GROWTH<br>ACTUAL | DROPPED MEMBERS<br>ACTUAL (including<br>transfers) |
| JULY/AUG/SEPT         | 0             | 130       | 32            | JULY/AUG/SEPT         | Г 0                      | 4,797                   | 1,641                                              |
| OCT/NOV/DEC           | 0             | 20        | 1             | OCT/NOV/DEC           | 0                        | 1,165                   | 314                                                |
| JAN/FEB/MAR           | 0             | 0         | 0             | JAN/FEB/MAR           | 0                        | 0                       | 0                                                  |
| APR/MAY/JUNE          | 0             | 0         | 0             | APR/MAY/JUNE          | 0                        | 0                       | 0                                                  |

## GOALS AND ACTUAL NEW CLUBS CUMULATIVE