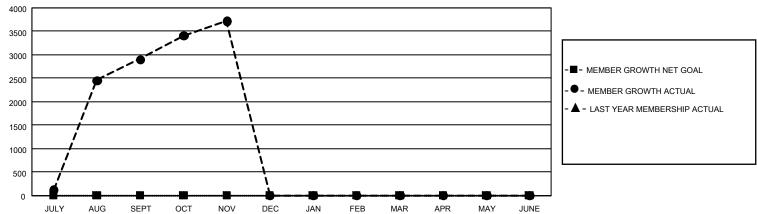

## GMT Constitutional Area 6, Group D

REPORT DOES NOT INCLUDE CLUBS IN UNDISTRICTED AREAS.

| Clubs                 |               |           |               | Members               |                          |                         |                                                    |
|-----------------------|---------------|-----------|---------------|-----------------------|--------------------------|-------------------------|----------------------------------------------------|
| RESULTS FOR 2022-2023 |               |           |               | RESULTS FOR 2022-2023 |                          |                         |                                                    |
| QUARTER               | NEW CLUB GOAL | NEW CLUBS | DROPPED CLUBS | QUARTER ME            | EMBER GROWTH NET<br>GOAL | MEMBER GROWTH<br>ACTUAL | DROPPED MEMBERS<br>ACTUAL (including<br>transfers) |
| JULY/AUG/SEPT         | 0             | 130       | 32            | JULY/AUG/SEPT         | Г 0                      | 4,797                   | 1,641                                              |
| OCT/NOV/DEC           | 0             | 20        | 1             | OCT/NOV/DEC           | 0                        | 1,165                   | 314                                                |
| JAN/FEB/MAR           | 0             | 0         | 0             | JAN/FEB/MAR           | 0                        | 0                       | 0                                                  |
| APR/MAY/JUNE          | 0             | 0         | 0             | APR/MAY/JUNE          | 0                        | 0                       | 0                                                  |

## GOALS AND ACTUAL MEMBERS CUMULATIVE

| DROPPED CLUBS: 33 |       | 760 CLUBS OF 2,090 ADDED 1<br>OR MORE NEW MEMBERS | GENDER DISTRIBUTION                 |                 |  |
|-------------------|-------|---------------------------------------------------|-------------------------------------|-----------------|--|
|                   |       |                                                   | MALE                                | 32,610 (69.58%) |  |
|                   |       |                                                   | FEMALE                              | 14,245 (30.40%) |  |
| DROPPED MEMBERS   |       |                                                   | NON BINARY                          | 0 (0.00%)       |  |
| DECEASED          | 17    |                                                   | PREFER NOT TO ANSWER                | 11 (0.02%)      |  |
| CLUB CANCELLED    | 195   |                                                   | TOTAL FAMILY UNIT MEMBERS           | 39,711          |  |
| OTHER             | 1,745 | CLICK HERE FOR                                    | ,                                   |                 |  |
| TOTAL             | 1,957 | CUMULATIVE MEMBERSHIP DATA                        | FAMILY MEMBERS PAYING HALF DUES 27, |                 |  |